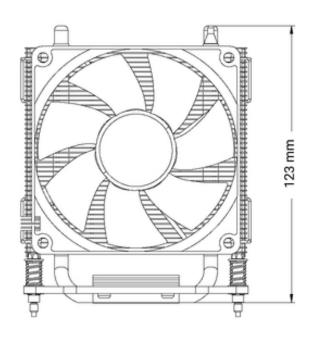

#### Product description

The EKL Super Silent SI 3 dissipates the heat of your processor ideally and reliably. Thanks to its low height of just 123 mm, the Super Silent SI 3 is suitable for all standard systems and workstations. The screw mounting developed for AM5 and AM4 is particularly simple and secure: attach the cooler, tighten the 4 spring screws - done...

## **EKL Super Silent SI 3** Dimensions