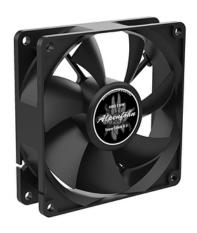

### Fan properties

| Width             | 92 mm             |
|-------------------|-------------------|
| Length            | 92 mm             |
| Height            | 25 mm             |
| Diameter          | 92 mm             |
| Speed min.        | 500 U/min         |
| Speed max.        | 1800 U/min        |
| Warehouse         | Hydraulic bearing |
| Operating voltage | 12 VDC            |
| Volume flow       | 48.25 m³/h        |
| Noise level min.  | 22.8 dB(A)        |
| MTBF              | 25000 h bei 25 °C |
|                   |                   |