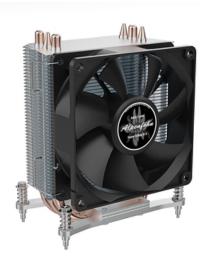

#### Product description

The EKL Super Silent SI 3 dissipates the heat of your processor ideally and reliably. Thanks to its low height of just 123 mm, the Super Silent SI 3 is suitable for all standard systems and workstations. The screw mounting developed for AM5 and AM4 is particularly simple and secure: attach the cooler, tighten the 4 spring screws - done...

#### Main features

- Secure and stable screw mounting
- 3 x high-performance heatpipes
- Quiet PWM-controlled 92 mm fan
- High-performance thermal paste

Advice & ordering: