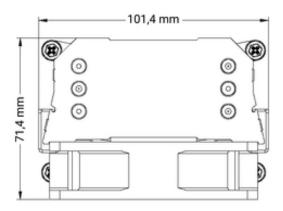

| 440 g              |  |
| Packaging unit        | 8                  |  |
| suitable for          | AMD Socket AM5     |  |
|                       | AMD Socket AM4     |  |

### Fan properties

| Width             | 92 mm             |
|-------------------|-------------------|
| Length            | 92 mm             |
| Height            | 25 mm             |
| Diameter          | 92 mm             |
| Speed min.        | 500 U/min         |
| Speed max.        | 1800 U/min        |
| Warehouse         | Hydraulic bearing |
| Operating voltage | 12 VDC            |
| Volume flow       | 48.25 m³/h        |
| Noise level min.  | 22.8 dB(A)        |
| MTBF              | 25000 h bei 25 °C |
|                   |                   |





## **EKL Super Silent SI 3** Dimensions