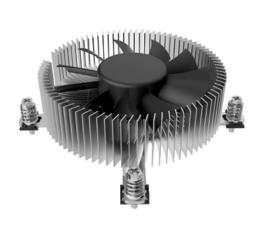

#### Product description

Thanks to its low height of just 30mm, the EKL 21923 is ideal for compact PC systems manufactured as small form factor. Especially in this size range, it is often difficult to procure a powerful and quiet CPU cooler.

The EKL 21923 masters both characteristics with flying colours. The combination of an aluminium profile with a pressed-in copper core and a PWM-controlled fan guarantees quiet and extremely effective heat dissipation.

#### Main features

- Robust screw mounting
- Aluminium heat sink with copper core
- High-performance thermal paste
- Quiet PWM-controlled fan

Advice & ordering:

+49 (0)7561 9837-0