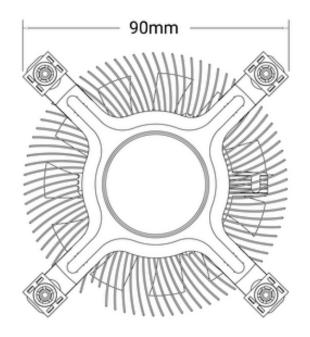

| 84W TDP            |  |
| Material              | Aluminium + copper |  |
| Weight                | 226 g              |  |
| Packaging unit        | 24                 |  |
| suitable for          | INTEL® Socket 115X |  |
|                       | INTEL® Socket 1200 |  |

### Fan properties

|                   | 500 11/            |
|-------------------|--------------------|
| Speed min.        | 500 U/min          |
| Speed max.        | 2700 U/min         |
| Warehouse         | Ball/slide bearing |
| Operating voltage | 12 VDC             |
| Volume flow       | 52.57 m³/h         |
| Noise level min.  | 21 dB(A)           |
| Noise level max.  | 35 dB(A)           |
| Service life L10  | 40000 h bei 40 °C  |
|                   |                    |



# EKL 21923 Dimensions