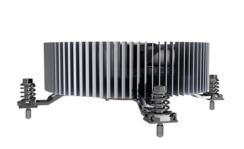

**EKL 21923**

for INTEL® Socket 115X, 1200 to 84W **TDP** 

## Gigantic cooling performance for INTEL® processors

#### Product description

Thanks to its low height of just 30mm, the EKL 21923 is ideal for compact PC systems manufactured as small form factor. Especially in this size range, it is often difficult to procure a powerful and quiet CPU cooler.

The EKL 21923 masters both characteristics with flying colours. The combination of an aluminium profile with a pressed-in copper core and a PWM-controlled fan guarantees quiet and extremely effective heat dissipation.

#### Main features

- Robust screw mounting
- Aluminium heat sink with copper core
- High-performance thermal paste
- Quiet PWM-controlled fan

Advice & ordering:



+49 (0)7561 9837-0







# EKL 21923 Technical data







| Coo       | 0 5 | 000       | nort                      | : ~ ~      |
|-----------|-----|-----------|---------------------------|------------|
| 1 .( )( ) | ıФr | IIIIII    | $\square \square \square$ | 145        |
| $\circ$   |     | $\rho$ 10 | PCIL                      | $1 \cup 0$ |

| Retail article number | 21910021023        |  |
|-----------------------|--------------------|--|
| Power loss            | 84W TDP            |  |
| Material              | Aluminium + copper |  |
| Weight                | 226 g              |  |
| Packaging unit        | 24                 |  |
| suitable for          | INTEL® Socket 115X |  |
|                       | INTEL® Socket 1200 |  |

### Fan properties

|                   | 500 11/            |
|-------------------|----------------