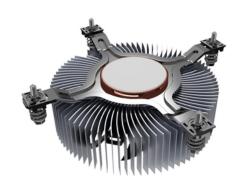

#### Product description

Thanks to its low height of just 30mm, the EKL 21923 is ideal for compact PC systems manufactured as small form factor. Especially in this size range, it is often difficult to procure a powerful and quiet CPU cooler.

The EKL 21923 masters both characteristics with flying colours. The combination of an aluminium profile with a pressed-in copper core and a PWM-controlled fan guarantees quiet and extremely effective heat dissipation.

#### Main features

- Robust screw mounting
- Aluminium heat sink with copper core
- High-performance thermal paste
- Quiet PWM-controlled fan

Advice & ordering:

+49 (0)7561 9837-0