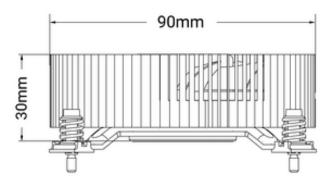

#### Product description

Thanks to its low height of just 30mm, the EKL 21923 is ideal for compact PC systems manufactured as small form factor. Especially in this size range, it is often difficult to procure a powerful and quiet CPU cooler.

# EKL 21923 Dimensions