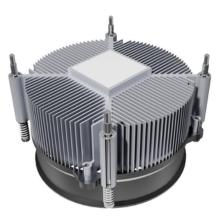

#### Product description

The EKL 21909 consists of an extrusion profile and dissipates the heat of your processor ideally and reliably. Thanks to its compact height of just 60 mm, this cooler is ideal for all compact PC systems, workstations or even normal office PCs. The built-in fan has a 4-pin connection and can therefore be controlled manually via the mainboard. This enables an adjustable speed range of 900-1800 rpm. Thanks to the existing PWM signal, the fan operates depending on the utilisation of the CPU.

#### Main features

- Robust screw mounting
- Cost-optimised aluminium design
- High-performance thermal paste
- Quiet PWM-controlled 92 mm fan