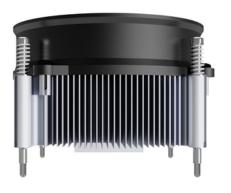

#### Product description

The EKL 21909 consists of an extrusion profile and dissipates the heat of your processor ideally and reliably. Thanks to its compact height of just 60 mm, this cooler is ideal for all compact PC systems, workstations or even normal office PCs. The built-in fan has a 4-pin connection and can therefore be controlled manually via the mainboard. This enables an adjustable speed range of 900-1800 rpm. Thanks to the existing PWM signal, the fan operates depending on the utilisation of the CPU.

#### Main features

- Robust screw mounting
- Cost-optimised aluminium design
- High-performance thermal paste
- Quiet PWM-controlled 92 mm fan