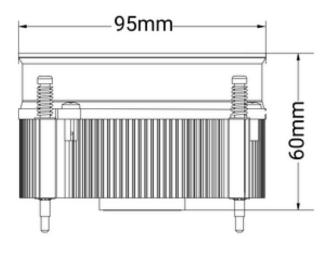

loss            | 95W TDP            |
| Material              | Aluminium          |
| Weight                | 420 g              |
| Packaging unit        | 30                 |
| suitable for          | INTEL® Socket 115X |
|                       | INTEL® Socket 1200 |

### Fan properties

| Height            | 25 mm             |
|-------------------|-------------------|
| Diameter          | 92 mm             |
| Speed min.        | 900 U/min         |
| Speed max.        | 1800 U/min        |
| Warehouse         | Hydraulic bearing |
| Operating voltage | 12 VDC            |
| Volume flow       | 58.94 m³/h        |
| Noise level min.  | 17.8 dB(A)        |
| Noise level max.  | 24.8 dB(A)        |
| Service life L10  | 40000 h bei 40 °C |



www.ekl-ag.de

## EKL 21909 Dimensions







www.ekl-ag.de