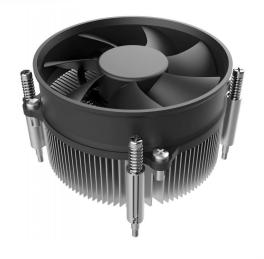

### Gigantic cooling performance for INTEL processors

#### Product description

The EKL 21909 consists of an extrusion profile and dissipates the heat of your processor ideally and reliably. Thanks to its compact height of just 60 mm, this cooler is ideal for all compact PC systems, workstations or even normal office PCs. The built-in fan has a 4-pin connection and can therefore be controlled manually via the mainboard. This enables an adjustable speed range of 900-1800 rpm. Thanks to the existing PWM signal, the fan operates depending on the utilisation of the CPU.

#### Main features

- Robust screw mounting
- Cost-optimised aluminium design
- High-performance thermal paste
- Quiet PWM-controlled 92 mm fan