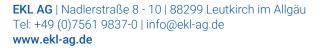

#### Product description

The EKL 22216 dissipates the heat from your processor ideally and reliably. Thanks to its height of 146 mm, the EKL 22216 is suitable for all high-performance systems and workstations. The screw mounting developed for INTEL® LGA 17XX, 1200 and 115X sockets as well as AMD LGA AM5 and PGA AM4 is particularly simple and secure: place the appropriate backplate, attach the cooler, tighten the 4 spring screws - done. The built-in fan has a 4-pin connection and can therefore be controlled manually via the mainboard. This enables an adjustable speed range of 600 - 1600 rpm.

#### Main features

- Powerful tower design
- Secure and stable screw mounting
- High-performance thermal paste
- Powerful and low-vibration 120 mm PWM fan

+49 (0)7561 9837-0

info@ekl-ag.de