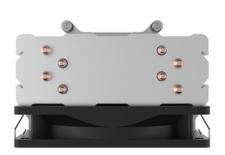

#### Product description

The EKL 22216 dissipates the heat from your processor ideally and reliably. Thanks to its height of 146 mm, the EKL 22216 is suitable for all high-performance systems and workstations. The screw mounting developed for INTEL® LGA 17XX, 1200 and 115X sockets as well as AMD LGA AM5 and PGA AM4 is particularly simple and secure: place the appropriate backplate, attach the cooler, tighten the 4 spring screws - done. The built-in fan has a 4-pin connection and can therefore be controlled manually via the mainboard. This enables an adjustable speed range of 600 - 1600 rpm.

#### Main features

- Powerful tower design
- Secure and stable screw mounting
- High-performance thermal paste
- Powerful and low-vibration 120 mm PWM fan

+49 (0)7561 9837-0

info@ekl-ag.de