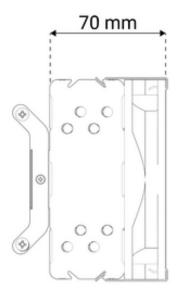

### Fan properties

| Width             | 70 mm               |  |
|-------------------|---------------------|--|
| Length            | 120 mm              |  |
| Height            | 146 mm              |  |
| Speed min.        | 600 U/min           |  |
| Speed max.        | 1600 U/min          |  |
| Warehouse         | Double ball bearing |  |
| Operating voltage | 12 VDC              |  |
| Volume flow       | 75.9 m³/h           |  |
| Noise level min.  | 29.4 dB(A)          |  |
| Service life L10  | 30000 h bei 40 °C   |  |
|                   |                     |  |

# EKL 22216 Dimensions