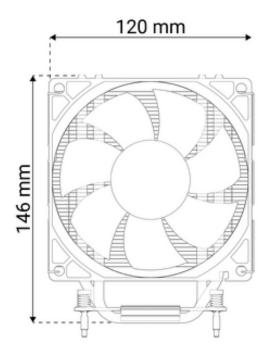

### Fan properties

| Width             | 70 mm               |  |
|-------------------|---------------------|--|
| Length            | 120 mm              |  |
| Height            | 146 mm              |  |
| Speed min.        | 600 U/min           |  |
| Speed max.        | 1600 U/min          |  |
| Warehouse         | Double ball bearing |  |
| Operating voltage | 12 VDC              |  |
| Volume flow       | 75.9 m³/h           |  |
| Noise level min.  | 29.4 dB(A)          |  |
| Service life L10  | 30000 h bei 40 °C   |  |
|                   |                     |  |

# EKL 22216 Dimensions