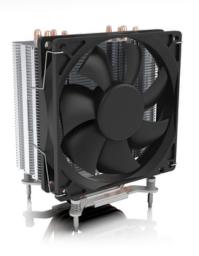

#### Product description

The EKL 22216 dissipates the heat from your processor ideally and reliably. Thanks to its height of 146 mm, the EKL 22216 is suitable for all high-performance systems and workstations. The screw mounting developed for INTEL® LGA 17XX, 1200 and 115X sockets as well as AMD LGA AM5 and PGA AM4 is particularly simple and secure: place the appropriate backplate, attach the cooler, tighten the 4 spring screws - done. The built-in fan has a 4-pin connection and can therefore be controlled manually via the mainboard. This enables an adjustable speed range of 600 - 1600 rpm.