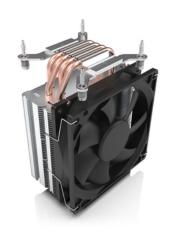

#### Product description

The EKL 22216 dissipates the heat from your processor ideally and reliably. Thanks to its height of 146 mm, the EKL 22216 is suitable for all high-performance systems and workstations. The screw mounting developed for INTEL® LGA 17XX, 1200 and 115X sockets as well as AMD LGA AM5 and PGA AM4 is particularly simple and secure: place the appropriate backplate, attach the cooler, tighten the 4 spring screws - done. The built-in fan has a 4-pin connection and can therefore be controlled manually via the mainboard. This enables an adjustable speed range of 600 - 1600 rpm.

#### Main features

- Powerful tower design
- Secure and stable screw mounting
- High-performance thermal paste
- Powerful and low-vibration 120 mm PWM fan

+49 (0)7561 9837-0

info@ekl-ag.de