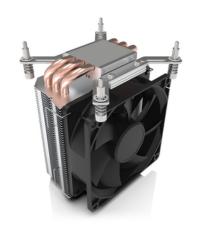

#### Product description

The EKL 22206 dissipates the heat of your processor ideally and reliably. Thanks to its low height of just 123 mm, the EKL 22206 is suitable for all standard systems and workstations. The screw mounting developed for the Intel® LGA 1700 socket is particularly simple and secure: place the backplate, attach the cooler, tighten the 4 spring screws - done. The builtin fan has a 4-pin connection and can therefore be controlled manually via the mainboard. This enables an adjustable speed range of 500 - 1800 rpm.

#### Main features

- Powerful tower design
- Secure and stable screw mounting with included backplate for Intel® socket LGA 17XX
- High-performance thermal paste
- Quiet and low-vibration 92 mm PWM fan