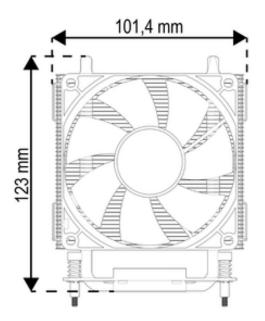

### Fan properties

| Width             | 71.4 mm           |
|-------------------|-------------------|
| Length            | 101.4 mm          |
| Height            | 123 mm            |
| Speed min.        | 500 U/min         |
| Speed max.        | 1800 U/min        |
| Warehouse         | Hydraulic bearing |
| Operating voltage | 12 VDC            |
| Volume flow       | 48.25 m³/h        |
| Noise level min.  | 22.8 dB(A)        |
| Service life L10  | 25000 h bei 25 °C |
|                   |                   |

# EKL 22206 Dimensions