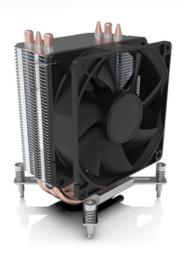

#### Product description

The EKL 22206 dissipates the heat of your processor ideally and reliably. Thanks to its low height of just 123 mm, the EKL 22206 is suitable for all standard systems and workstations. The screw mounting developed for the Intel® LGA 1700 socket is particularly simple and secure: place the backplate, attach the cooler, tighten the 4 spring screws - done. The builtin fan has a 4-pin connection and can therefore be controlled manually via the mainboard. This enables an adjustable speed range of 500 - 1800 rpm.

#### Main features

- Powerful tower design
- Secure and stable screw mounting with included backplate for Intel® socket LGA 17XX
- High-performance thermal paste
- Quiet and low-vibration 92 mm PWM fan