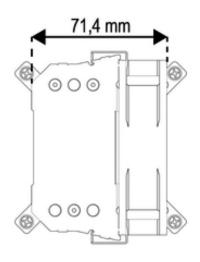

### Fan properties

| Width             | 71.4 mm           |
|-------------------|-------------------|
| Length            | 101.4 mm          |
| Height            | 123 mm            |
| Speed min.        | 500 U/min         |
| Speed max.        | 1800 U/min        |
| Warehouse         | Hydraulic bearing |
| Operating voltage | 12 VDC            |
| Volume flow       | 48.25 m³/h        |
| Noise level min.  | 22.8 dB(A)        |
| Service life L10  | 25000 h bei 25 °C |
|                   |                   |

# EKL 22206 Dimensions