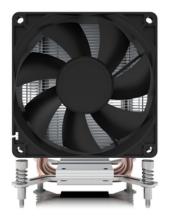

#### Product description

The EKL 22206 dissipates the heat of your processor ideally and reliably. Thanks to its low height of just 123 mm, the EKL 22206 is suitable for all standard systems and workstations. The screw mounting developed for the Intel® LGA 1700 socket is particularly simple and secure: place the backplate, attach the cooler, tighten the 4 spring screws - done. The builtin fan has a 4-pin connection and can therefore be controlled manually via the mainboard. This enables an adjustable speed range of 500 - 1800 rpm.

#### Main features

- Powerful tower design
- Secure and stable screw mounting with included backplate for Intel® socket LGA 17XX
- High-performance thermal paste
- Quiet and low-vibration 92 mm PWM fan