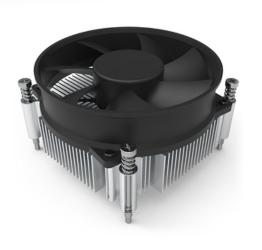

#### Product description

The EKL 22225 consists of an extrusion profile and dissipates the heat of your processor ideally and reliably. With a compact height of just 55 mm, this cooler is ideal for all compact PC systems, workstations or even normal office PCs. The built-in fan has a 4-pin connection and can therefore be controlled manually via the mainboard. This enables an adjustable speed range of 500 - 2,200 rpm. Thanks to the existing PWM signal, the fan operates depending on the utilisation of the CPU.

#### Main features

- Powerful top-flow design
- Secure and stable screw mounting with included backplate for Intel® socket LGA 17XX
- High-performance thermal paste
- Quiet and low-vibration 92 mm PWM fan