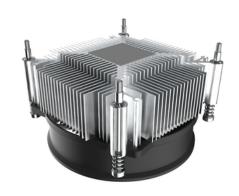

#### Product description

The EKL 22225 consists of an extrusion profile and dissipates the heat of your processor ideally and reliably. With a compact height of just 55 mm, this cooler is ideal for all compact PC systems, workstations or even normal office PCs. The built-in fan has a 4-pin connection and can therefore be controlled manually via the mainboard. This enables an adjustable speed range of 500 - 2,200 rpm. Thanks to the existing PWM signal, the fan operates depending on the utilisation of the CPU.

| Retail article number | 22210021025              |
|-----------------------|--------------------------|
| EAN Retail            | 4250280354836            |
| Power loss            | 65W TDP                  |
| Material              | Aluminium                |
| Weight                | 340 g                    |
| Packaging unit        | 30 Cooler / box          |
| suitable for          | INTEL® Socket LGA 17XX / |
|                       | 1851                     |