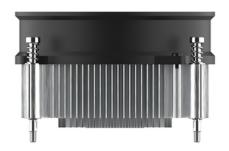

description

The EKL 22225 consists of an extrusion profile and dissipates the heat of your processor ideally and reliably. With a compact height of just 55 mm, this cooler is ideal for all compact PC systems, workstations or even normal office PCs. The built-in fan has a 4-pin connection and can therefore be controlled manually via the mainboard. This enables an adjustable speed range of 500 - 2,200 rpm. Thanks to the existing PWM signal, the fan operates depending on the utilisation of the CPU.

#### Main features

- Powerful top-flow design
- Secure and stable screw mounting with included backplate for Intel® socket LGA 17XX
- High-performance thermal paste
- Quiet and low-vibration 92 mm PWM fan

Advice & ordering:



+49 (0)7561 9837-0

info@ekl-ag.de





# EKL 22225 Technical data







| Coo       | 0 5 | 000               | n ort |     |
|-----------|-----|-------------------|-------|-----|
| 1 .( )( ) | ıФī | $I \cap I \cap I$ | пеп   | 166 |
|           |     | $\rho$ 10         |       | -   |

| Retail article number | 22210021025              |
|-----------------------|--------------------------|
| EAN Retail            | 4250280354836            |
| Power loss            | 65W TDP                  |
| Material              | Aluminium                |
| Weight                | 340 g                    |
| Packaging unit        | 30 Cooler / box          |
| suitable for          | INTEL® Socket LGA 17XX / |
|                       | 1851                     |

### Fan properties

| Width             | 95 mm             |
|-------------------|----------------