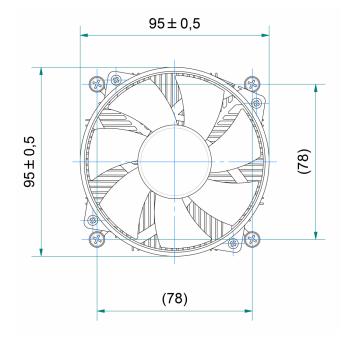

# EKL 22225 Dimensions

### Fan properties

| Width             | 95 mm             |
|-------------------|-------------------|
| Length            | 95 mm             |
| Height            | 55 mm             |
| Speed min.        | 500 U/min         |
| Speed max.        | 1800 U/min        |
| Warehouse         | Hydraulic bearing |
| Operating voltage | 12 VDC            |
| Volume flow       | 77.81 m³/h        |
| Noise level min.  | 12 dB(A)          |
| Noise level max.  | 25.7 dB(A)        |
| Service life L10  | 20000 h bei 40 °C |
|                   |                   |