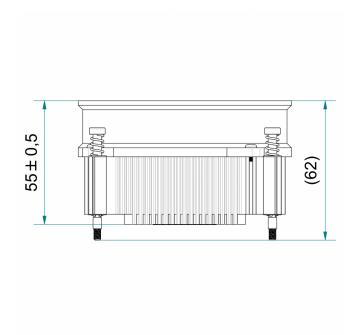

# EKL 22225 Dimensions

#### Product description

The EKL 22225 consists of an extrusion profile and dissipates the heat of your processor ideally and reliably. With a compact height of just 55 mm, this cooler is ideal for all compact PC systems, workstations or even normal office PCs. The built-in fan has a 4-pin connection and can therefore be controlled manually via the mainboard. This enables an adjustable speed range of 500 - 2,200 rpm. Thanks to the existing PWM signal, the fan operates depending on the utilisation of the CPU.