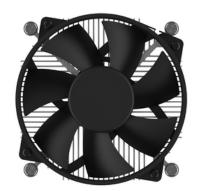

#### Main features

- Powerful top-flow design
- Secure and stable screw mounting with included backplate for Intel® socket LGA 17XX
- High-performance thermal paste
- Quiet and low-vibration 92 mm PWM fan

### Fan properties

| Width             | 95 mm             |
|-------------------|-------------------|
| Length            | 95 mm             |
| Height            | 55 mm             |
| Speed min.        | 500 U/min         |
| Speed max.        | 1800 U/min        |
| Warehouse         | Hydraulic bearing |
| Operating voltage | 12 VDC            |
| Volume flow       | 77.81 m³/h        |
| Noise level min.  | 12 dB(A)          |
| Noise level max.  | 25.7 dB(A)        |
| Service life L10  | 20000 h bei 40 °C |
|                   |                   |