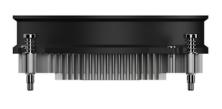

#### Product description

The EKL 22226 consists of an extrusion profile and dissipates the heat of your processor ideally and reliably. With a compact height of just 42 mm, this cooler is ideal for all compact PC systems, workstations or even normal office PCs. The built-in fan has a 4-pin connection and can therefore be controlled manually via the mainboard. This enables an adjustable speed range of 500 - 2,200 rpm. Thanks to the existing PWM signal, the fan operates depending on the utilisation of the CPU.

#### Main features

- Powerful top-flow design
- Secure and stable screw mounting with included backplate for Intel® socket LGA 17XX
- High-performance thermal paste
- Quiet and low-vibration 92 mm PWM fan