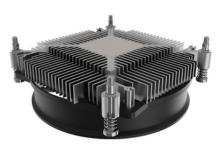

#### Product description

The EKL 22226 consists of an extrusion profile and dissipates the heat of your processor ideally and reliably. With a compact height of just 42 mm, this cooler is ideal for all compact PC systems, workstations or even normal office PCs. The built-in fan has a 4-pin connection and can therefore be controlled manually via the mainboard. This enables an adjustable speed range of 500 - 2,200 rpm. Thanks to the existing PWM signal, the fan operates depending on the utilisation of the CPU.

#### Main features

- Powerful top-flow design
- Secure and stable screw mounting with included backplate for Intel® socket LGA 17XX
- High-performance thermal paste
- Quiet and low-vibration 92 mm PWM fan