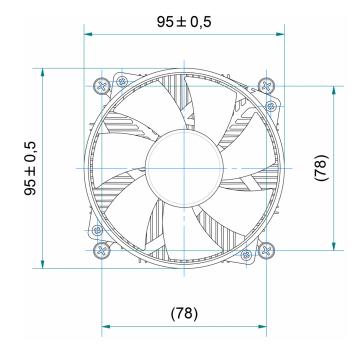

### Fan properties

| Width             | 95 mm             |
|-------------------|-------------------|
| Length            | 95 mm             |
| Height            | 42 mm             |
| Speed min.        | 500 U/min         |
| Speed max.        | 1800 U/min        |
| Warehouse         | Hydraulic bearing |
| Operating voltage | 12 VDC            |
| Volume flow       | 77.81 m³/h        |
| Noise level min.  | 12 dB(A)          |
| Noise level max.  | 25.7 dB(A)        |
| Service life L10  | 20000 h bei 40 °C |

## EKL 22226 Dimensions

www.ekl-ag.de