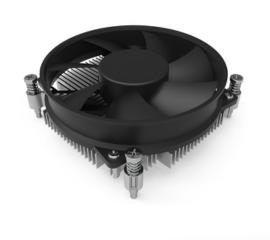

# **EKL 22226**

35/65W TDP Premium Cooler for INTEL® Socket LGA 1700/1851

## Optimum cooling performance for INTEL® processors

#### Product description

The EKL 22226 consists of an extrusion profile and dissipates the heat of your processor ideally and reliably. With a compact height of just 42 mm, this cooler is ideal for all compact PC systems, workstations or even normal office PCs. The built-in fan has a 4-pin connection and can therefore be controlled manually via the mainboard. This enables an adjustable speed range of 500 - 2,200 rpm. Thanks to the existing PWM signal, the fan operates depending on the utilisation of the CPU.

#### Main features

- Powerful top-flow design
- Secure and stable screw mounting with included backplate for Intel® socket LGA 17XX
- High-performance thermal paste
- Quiet and low-vibration 92 mm PWM fan