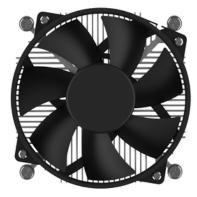

#### Product description

The EKL 22226 consists of an extrusion profile and dissipates the heat of your processor ideally and reliably. With a compact height of just 42 mm, this cooler is ideal for all compact PC systems, workstations or even normal office PCs. The built-in fan has a 4-pin connection and can therefore be controlled manually via the mainboard. This enables an adjustable speed range of 500 - 2,200 rpm. Thanks to the existing PWM signal, the fan operates depending on the utilisation of the CPU.

#### Main features

- Powerful top-flow design
- Secure and stable screw mounting with included backplate for Intel® socket LGA 17XX
- High-performance thermal paste
- Quiet and low-vibration 92 mm PWM fan