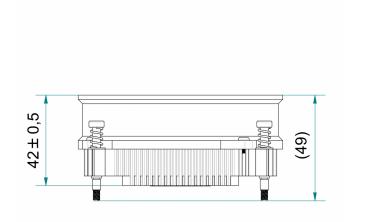

#### Product description

The EKL 22226 consists of an extrusion profile and dissipates the heat of your processor ideally and reliably. With a compact height of just 42 mm, this cooler is ideal for all compact PC systems, workstations or even normal office PCs. The built-in fan has a 4-pin connection and can therefore be controlled manually via the mainboard. This enables an adjustable speed range of 500 - 2,200 rpm. Thanks to the existing PWM signal, the fan operates depending on the utilisation of the CPU.

### Fan properties

| Width             | 95 mm             |
|-------------------|-------------------|
| Length            | 95 mm             |
| Height            | 42 mm             |
| Speed min.        | 500 U/min         |
| Speed max.        | 1800 U/min        |
| Warehouse         | Hydraulic bearing |
| Operating voltage | 12 VDC            |
| Volume flow       | 77.81 m³/h        |
| Noise level min.  | 12 dB(A)          |
| Noise level max.  | 25.7 dB(A)        |
| Service life L10  | 20000 h bei 40 °C |

## EKL 22226 Dimensions

www.ekl-ag.de