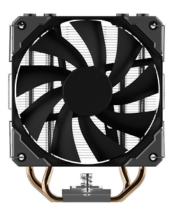

# EKL 22227

180/140W TDP Premium Cooler for INTEL® Socket LGA 1700/1851/1200,115x, 2066, AM5, AM4

#### Product description

The EKL 22227 dissipates the heat from your processor ideally and reliably. Thanks to its height of 150 mm, the EKL 222127 is suitable for all high-performance systems and workstations. The screw mounting developed for Intel® and AMD sockets is particularly simple and secure. The built-in fan has a 4-pin connection and can therefore be controlled manually via the mainboard. This enables an adjustable speed range of 600 - 1800 rpm.

#### Main features

- Powerful top-flow design
- Secure and stable screw mounting
- High-performance thermal paste
- Powerful and low-vibration 120 mm PWM fan