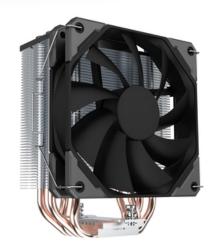

# EKL 22227

180/140W TDP Premium Cooler for INTEL® Socket LGA 1700/1851/1200,115x, 2066, AM5, AM4

#### Product description

The EKL 22227 dissipates the heat from your processor ideally and reliably. Thanks to its height of 150 mm, the EKL 222127 is suitable for all high-performance systems and workstations. The screw mounting developed for Intel® and AMD sockets is particularly simple and secure. The built-in fan has a 4-pin connection and can therefore be controlled manually via the mainboard. This enables an adjustable speed range of 600 - 1800 rpm.

#### Main features

- Powerful top-flow design
- Secure and stable screw mounting
- High-performance thermal paste
- Powerful and low-vibration 120 mm PWM fan