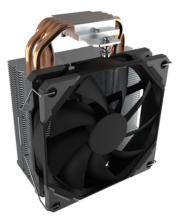

# EKL 22227

180/140W TDP Premium Cooler for INTEL® Socket LGA 1700/1851/1200,115x, 2066, AM5, AM4

#### Product description

The EKL 22227 dissipates the heat from your processor ideally and reliably. Thanks to its height of 150 mm, the EKL 222127 is suitable for all high-performance systems and workstations. The screw mounting developed for Intel® and AMD sockets is particularly simple and secure. The built-in fan has a 4-pin connection and can therefore be controlled manually via the mainboard. This enables an adjustable speed range of 600 - 1800 rpm.

#### Main features

- Powerful top-flow design
- Secure and stable screw mounting
- High-performance thermal paste
- Powerful and low-vibration 120 mm PWM fan