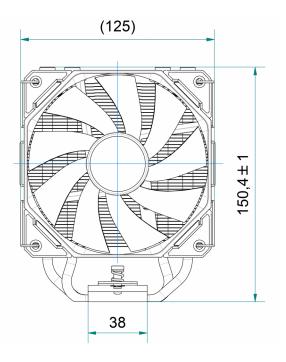

### Fan properties

| Width             | 125 mm            |
|-------------------|-------------------|
| Length            | 72 mm             |
| Height            | 150 mm            |
| Speed min.        | 600 U/min         |
| Speed max.        | 1800 U/min        |
| Warehouse         | Hydraulic bearing |
| Operating voltage | 12 VDC            |
| Volume flow       | 129.4 m³/h        |
| Noise level min.  | 35.2 dB(A)        |
| Service life L10  | 20000 h bei 40 °C |

## EKL 22227 Dimensions

www.ekl-ag.de