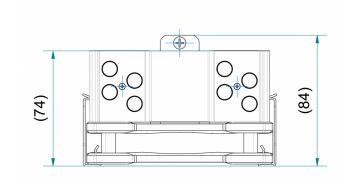

aterial              | Aluminium                  |
| Weight                | 500 g                      |
| Packaging unit        | 16 Cooler / box            |
| suitable for          | INTEL® LGA 1700/1851/1200, |
|                       | 115x, 2066, AM5, AM4       |

### Fan properties

| Width             | 125 mm            |
|-------------------|-------------------|
| Length            | 72 mm             |
| Height            | 150 mm            |
| Speed min.        | 600 U/min         |
| Speed max.        | 1800 U/min        |
| Warehouse         | Hydraulic bearing |
| Operating voltage | 12 VDC            |
| Volume flow       | 129.4 m³/h        |
| Noise level min.  | 35.2 dB(A)        |
| Service life L10  | 20000 h bei 40 °C |



www.ekl-ag.de

## EKL 22227 Dimensions







www.ekl-ag.de