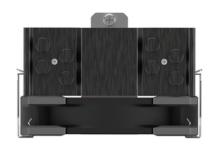

851/1200,115x, 2066, AM5, AM4

### Optimum cooling performance for INTEL® processors

#### Product description

The EKL 22227 dissipates the heat from your processor ideally and reliably. Thanks to its height of 150 mm, the EKL 222127 is suitable for all high-performance systems and workstations. The screw mounting developed for Intel® and AMD sockets is particularly simple and secure. The built-in fan has a 4-pin connection and can therefore be controlled manually via the mainboard. This enables an adjustable speed range of 600 - 1800 rpm.

#### Main features

- Powerful top-flow design
- Secure and stable screw mounting
- High-performance thermal paste
- Powerful and low-vibration 120 mm PWM fan

#### Advice & ordering:

**\$** +49 (0)7561 9837-0





EKL

## EKL 22227 Technical data







### Cooler properties

| Retail article number | 22210021027                |
|-----------------------|----------------------------|
| EAN Retail            | 4250280354973              |
| Power loss            | 180/140W TDP               |
| Material              | Aluminium                  |
| Weight                | 500 g                      |
| Packaging unit        | 16 Cooler / box            |
| suitable for          | INTEL® LGA 1700/1851/1200, |
|                       | 115x, 2066, AM5, AM4       |

### Fan properties

| Width             | 125 mm            |
|-------------------|-------------------|
| Length            | 72 mm             |
| Height            | 150 mm            |
| Speed min.        | 600 U/min         |
| Speed max.        | 1800 U/min        |
| War